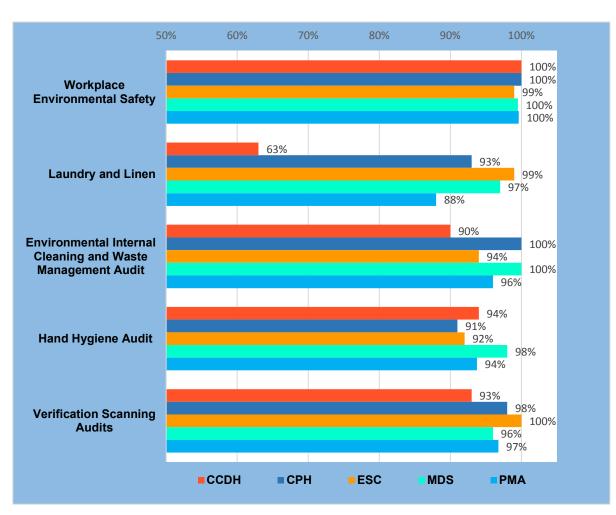

## July - September 2020 Quarter PresMed Australia Audit Results - Group Comparison

| Audit                                                            | CCDH | СРН  | ESC  | MDS  | PMA<br>Average |
|------------------------------------------------------------------|------|------|------|------|----------------|
| Workplace<br>Environmental Safety                                | 100% | 100% | 99%  | 100% | 100%           |
| Laundry and Linen                                                | 63%  | 93%  | 99%  | 97%  | 88%            |
| Environmental Internal<br>Cleaning and Waste<br>Management Audit | 90%  | 100% | 94%  | 100% | 96%            |
| Hand Hygiene Audit                                               | 94%  | 91%  | 92%  | 98%  | 94%            |
| Verification Scanning<br>Audits                                  | 93%  | 98%  | 100% | 96%  | 97%            |