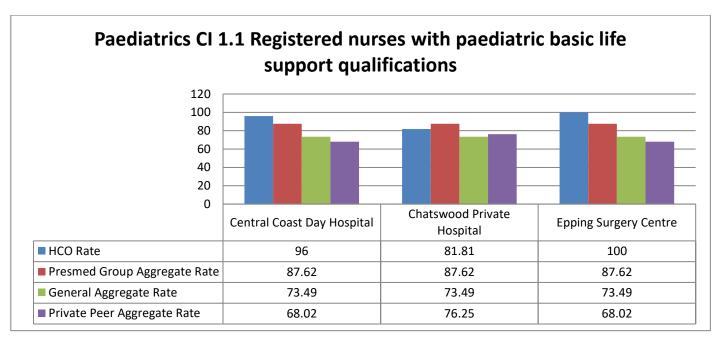

Epping Surgery Centre (ESC) is a part of the Presmed Australia (PMA) group of day hospitals. The ESC and PMA group are members of the Australian Council on Healthcare Standards (ACHS) along with other public and private health facilities across Australia. Every six months, all PMA facilities submit clinical outcomes data to the ACHS to compare and benchmark our clinical care. This data is evaluated by staff, doctors and management to improve patient care, service delivery and quality improvement. Review of our data for the first half of 2021 demonstrates excellent results consistent with high standards of patient safety and clinical outcomes. Below are some key highlights: