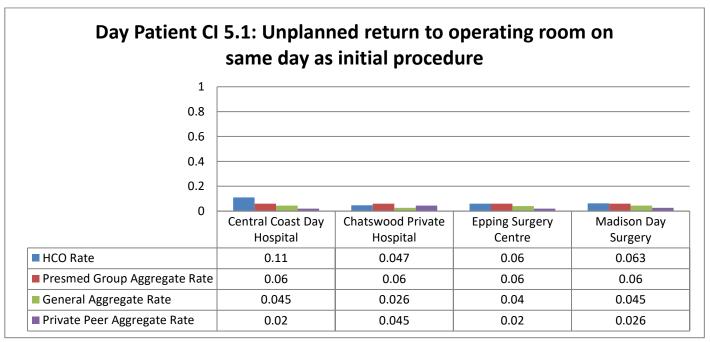

Epping Surgery Centre (ESC) is a part of the Presmed Australia (PMA) group of day hospitals. The ESC and PMA group are members of the Australian Council on Healthcare Standards (ACHS) along with other public and private health facilities across Australia. Every six months, all PMA facilities submit clinical outcomes data to the ACHS to compare and benchmark our clinical care. This data is evaluated by staff, doctors and management to improve patient care, service delivery and quality improvement. Review of our data for the first half of 2021 demonstrates excellent results consistent with high standards of patient safety and clinical outcomes. Below are some key highlights: