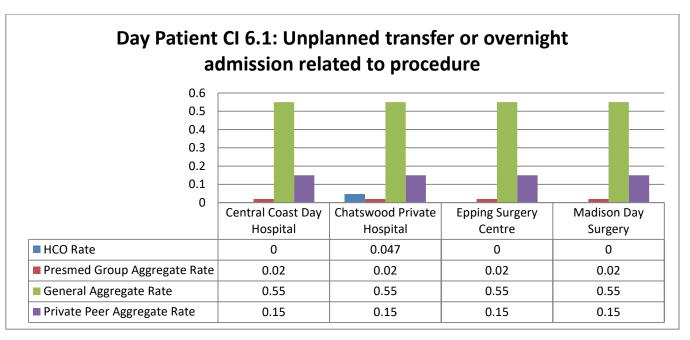

Epping Surgery Centre (ESC) is a part of the Presmed Australia (PMA) group of day hospitals. The ESC and PMA group are members of the Australian Council on Healthcare Standards (ACHS) along with other public and private health facilities across Australia. Every six months, all PMA facilities submit clinical outcomes data to the ACHS to compare and benchmark our clinical care. This data is evaluated by staff, doctors and management to improve patient care, service delivery and quality improvement. Review of our data for the first half of 2021 demonstrates excellent results consistent with high standards of patient safety and clinical outcomes. Below are some key highlights: