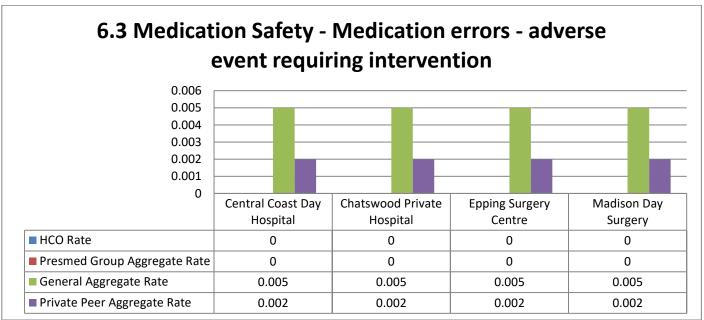

Epping Surgery Centre (ESC) is a part of the Presmed Australia (PMA) group of day hospitals. The ESC and PMA group are members of the Australian Council on Healthcare Standards (ACHS) along with other public and private health facilities across Australia. Every six months, all PMA facilities submit clinical outcomes data to the ACHS to compare and benchmark our clinical care. This data is evaluated by staff, doctors and management to improve patient care, service delivery and quality improvement. Review of our data for the first half of 2021 demonstrates excellent results consistent with high standards of patient safety and clinical outcomes. Below are some key highlights: