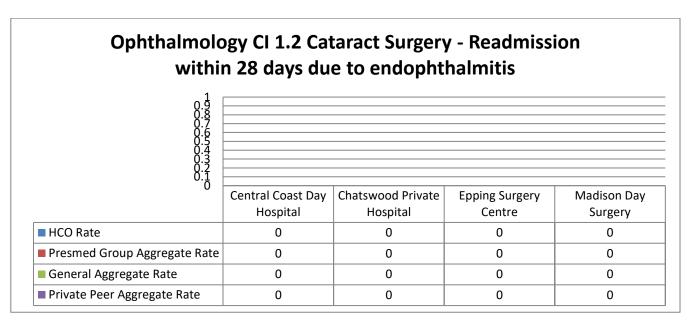

Epping Surgery Centre (ESC) is a part of the Presmed Australia (PMA) group of day hospitals. The ESC and PMA group are members of the Australian Council on Healthcare Standards (ACHS) along with other public and private health facilities across Australia. Every six months, all PMA facilities submit clinical outcomes data to the ACHS to compare and benchmark our clinical care. This data is evaluated by staff, doctors and management to improve patient care, service delivery and quality improvement. Review of our data for the first half of 2021 demonstrates excellent results consistent with high standards of patient safety and clinical outcomes. Below are some key highlights: