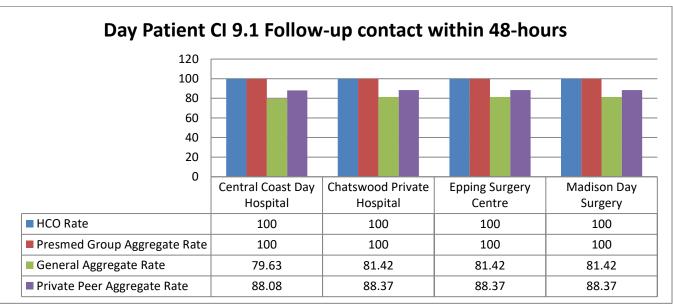

Epping Surgery Centre (ESC) is a part of the Presmed Australia (PMA) group of day hospitals. The ESC and PMA group are members of the Australian Council on Healthcare Standards (ACHS) along with other public and private health facilities across Australia. Every six months, all PMA facilities submit clinical outcomes data to the ACHS to compare and benchmark our clinical care. This data is evaluated by staff, doctors and management to improve patient care, service delivery and quality improvement. Review of our data for the first half of 2021 demonstrates excellent results consistent with high standards of patient safety and clinical outcomes. Below are some key highlights: