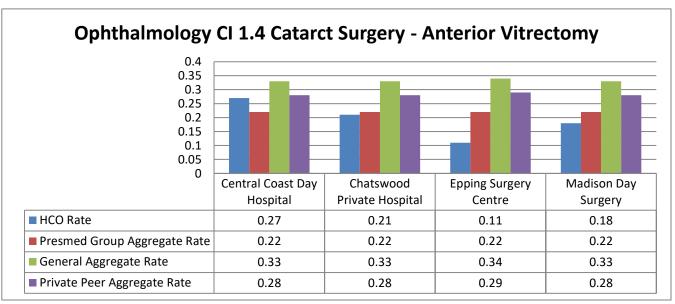

Epping Surgery Centre (ESC) is a part of the Presmed Australia (PMA) group of day hospitals. The ESC and PMA group are members of the Australian Council on Healthcare Standards (ACHS) along with other public and private health facilities across Australia. Every six months, all PMA facilities submit clinical outcomes data to the ACHS to compare and benchmark our clinical care. This data is evaluated by staff, doctors and management to improve patient care, service delivery and quality improvement. Review of our data for the first half of 2021 demonstrates excellent results consistent with high standards of patient safety and clinical outcomes. Below are some key highlights: