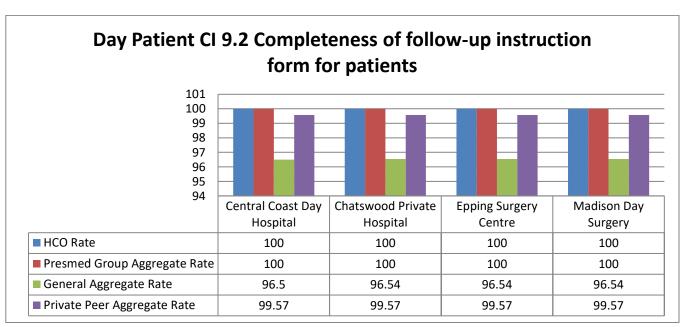

Epping Surgery Centre (ESC) is a part of the Presmed Australia (PMA) group of day hospitals. The ESC and PMA group are members of the Australian Council on Healthcare Standards (ACHS) along with other public and private health facilities across Australia. Every six months, all PMA facilities submit clinical outcomes data to the ACHS to compare and benchmark our clinical care. This data is evaluated by staff, doctors and management to improve patient care, service delivery and quality improvement. Review of our data for the first half of 2021 demonstrates excellent results consistent with high standards of patient safety and clinical outcomes. Below are some key highlights: