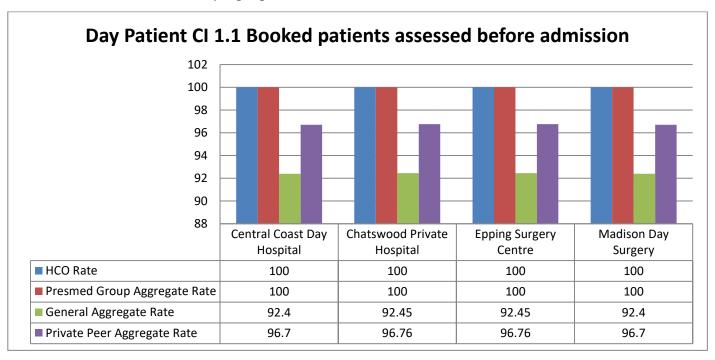

Epping Surgery Centre (ESC) is a part of the Presmed Australia (PMA) group of day hospitals. The ESC and PMA group are members of the Australian Council on Healthcare Standards (ACHS) along with other public and private health facilities across Australia. Every six months, all PMA facilities submit clinical outcomes data to the ACHS to compare and benchmark our clinical care. This data is evaluated by staff, doctors and management to improve patient care, service delivery and quality improvement. Review of our data for the first half of 2021 demonstrates excellent results consistent with high standards of patient safety and clinical outcomes. Below are some key highlights: