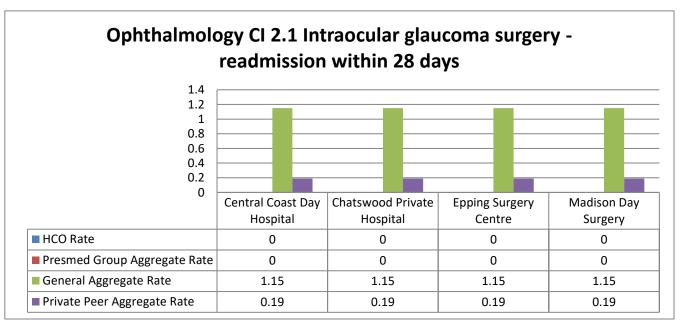

Epping Surgery Centre (ESC) is a part of the Presmed Australia (PMA) group of day hospitals. The ESC and PMA group are members of the Australian Council on Healthcare Standards (ACHS) along with other public and private health facilities across Australia. Every six months, all PMA facilities submit clinical outcomes data to the ACHS to compare and benchmark our clinical care. This data is evaluated by staff, doctors and management to improve patient care, service delivery and quality improvement. Review of our data for the first half of 2021 demonstrates excellent results consistent with high standards of patient safety and clinical outcomes. Below are some key highlights: