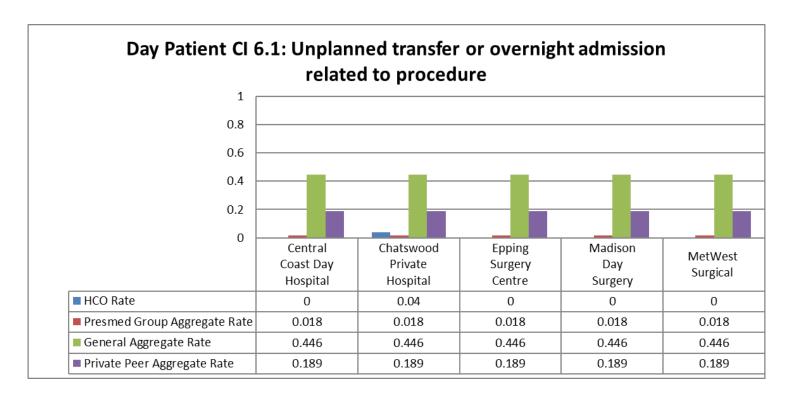

Epping Surgery Centre (ESC) is a part of PresMed Australia (PMA). ESC and PMA are members of the Australian Council on Healthcare Standards (ACHS) along with other public and private health facilities across Australia. Every six months, all PMA facilities submit clinical outcomes data to the ACHS to compare and benchmark our clinical care. This data is evaluated by staff, doctors and management to improve patient care, service delivery and quality improvement. Review of our data for the second half of 2022 demonstrates excellent results consistent with high standards of patient safety and clinical outcomes. Below are some key highlights: