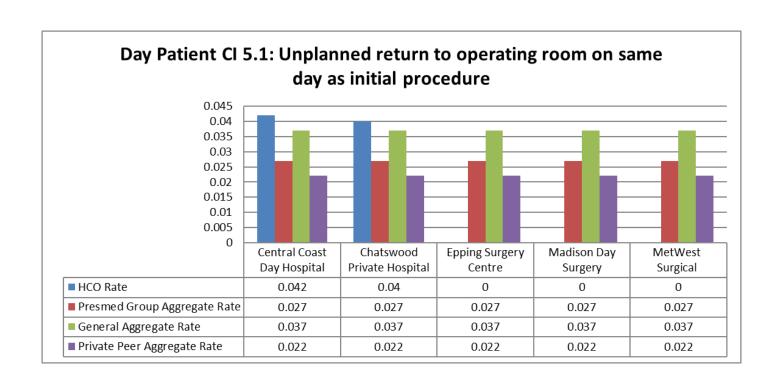

Epping Surgery Centre (ESC) is a part of PresMed Australia (PMA). ESC and PMA are members of the Australian Council on Healthcare Standards (ACHS) along with other public and private health facilities across Australia. Every six months, all PMA facilities submit clinical outcomes data to the ACHS to compare and benchmark our clinical care. This data is evaluated by staff, doctors and management to improve patient care, service delivery and quality improvement. Review of our data for the second half of 2022 demonstrates excellent results consistent with high standards of patient safety and clinical outcomes. Below are some key highlights: