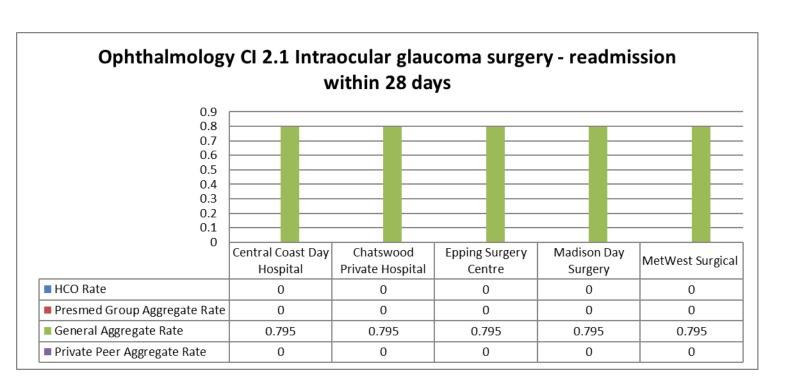

Epping Surgery Centre (ESC) is a part of PresMed Australia (PMA). ESC and PMA are members of the Australian Council on Healthcare Standards (ACHS) along with other public and private health facilities across Australia. Every six months, all PMA facilities submit clinical outcomes data to the ACHS to compare and benchmark our clinical care. This data is evaluated by staff, doctors and management to improve patient care, service delivery and quality improvement. Review of our data for the second half of 2022 demonstrates excellent results consistent with high standards of patient safety and clinical outcomes. Below are some key highlights: