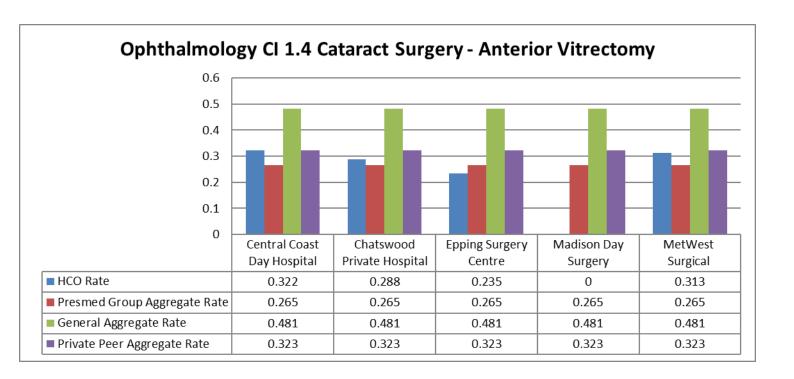

Epping Surgery Centre (ESC) is a part of PresMed Australia (PMA). ESC and PMA are members of the Australian Council on Healthcare Standards (ACHS) along with other public and private health facilities across Australia. Every six months, all PMA facilities submit clinical outcomes data to the ACHS to compare and benchmark our clinical care. This data is evaluated by staff, doctors and management to improve patient care, service delivery and quality improvement. Review of our data for the second half of 2022 demonstrates excellent results consistent with high standards of patient safety and clinical outcomes. Below are some key highlights: