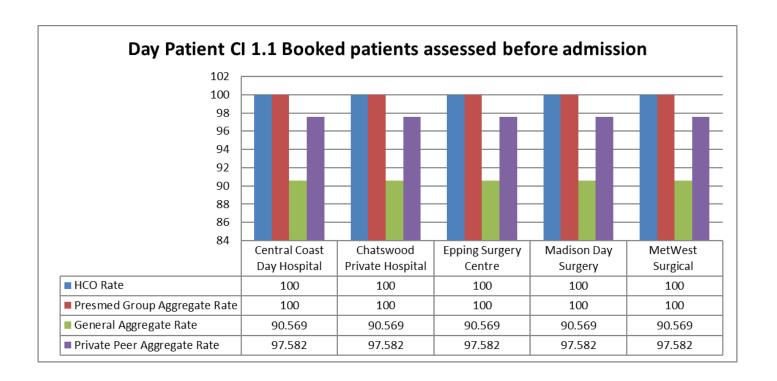

Epping Surgery Centre (ESC) is a part of PresMed Australia (PMA). ESC and PMA are members of the Australian Council on Healthcare Standards (ACHS) along with other public and private health facilities across Australia. Every six months, all PMA facilities submit clinical outcomes data to the ACHS to compare and benchmark our clinical care. This data is evaluated by staff, doctors and management to improve patient care, service delivery and quality improvement. Review of our data for the second half of 2022 demonstrates excellent results consistent with high standards of patient safety and clinical outcomes. Below are some key highlights: