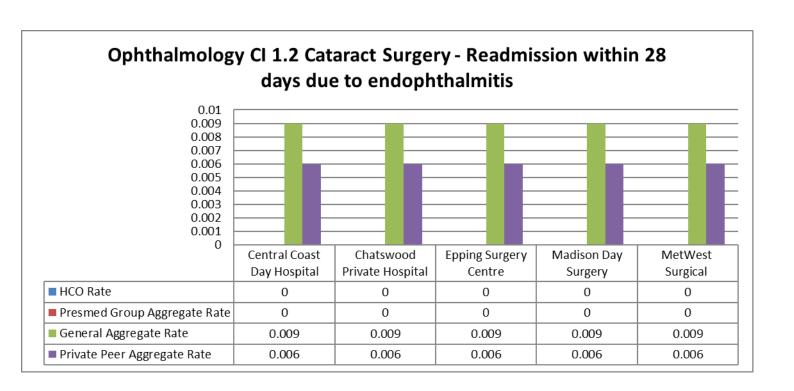

Epping Surgery Centre (ESC) is a part of PresMed Australia (PMA). ESC and PMA are members of the Australian Council on Healthcare Standards (ACHS) along with other public and private health facilities across Australia. Every six months, all PMA facilities submit clinical outcomes data to the ACHS to compare and benchmark our clinical care. This data is evaluated by staff, doctors and management to improve patient care, service delivery and quality improvement. Review of our data for the second half of 2022 demonstrates excellent results consistent with high standards of patient safety and clinical outcomes. Below are some key highlights: