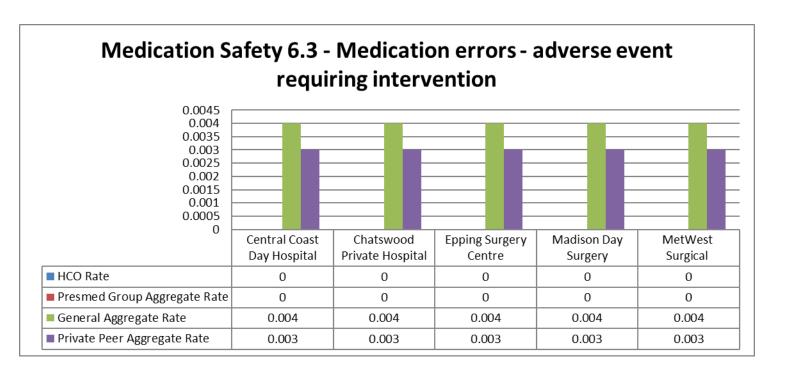

Epping Surgery Centre (ESC) is a part of PresMed Australia (PMA). ESC and PMA are members of the Australian Council on Healthcare Standards (ACHS) along with other public and private health facilities across Australia. Every six months, all PMA facilities submit clinical outcomes data to the ACHS to compare and benchmark our clinical care. This data is evaluated by staff, doctors and management to improve patient care, service delivery and quality improvement. Review of our data for the second half of 2022 demonstrates excellent results consistent with high standards of patient safety and clinical outcomes. Below are some key highlights: