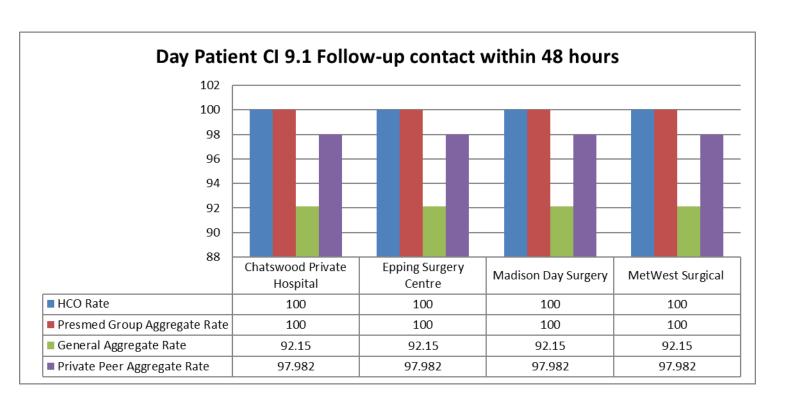

Epping Surgery Centre (ESC) is a part of PresMed Australia (PMA). ESC and PMA are members of the Australian Council on Healthcare Standards (ACHS) along with other public and private health facilities across Australia. Every six months, all PMA facilities submit clinical outcomes data to the ACHS to compare and benchmark our clinical care. This data is evaluated by staff, doctors and management to improve patient care, service delivery and quality improvement. Review of our data for the second half of 2022 demonstrates excellent results consistent with high standards of patient safety and clinical outcomes. Below are some key highlights: