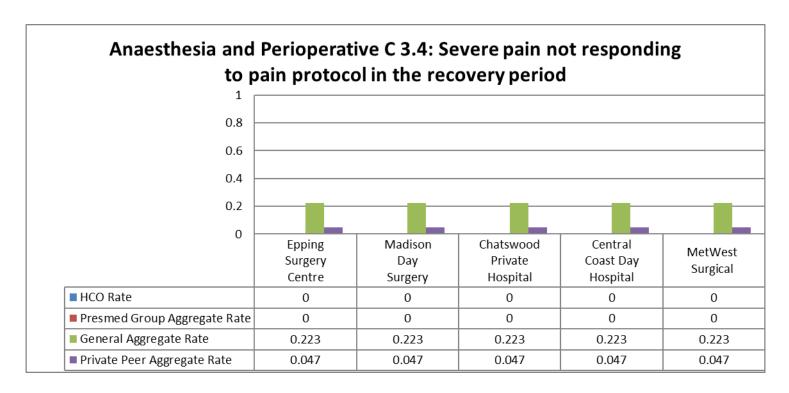

Epping Surgery Centre (ESC) is a part of PresMed Australia (PMA). ESC and PMA are members of the Australian Council on Healthcare Standards (ACHS) along with other public and private health facilities across Australia. Every six months, all PMA facilities submit clinical outcomes data to the ACHS to compare and benchmark our clinical care. This data is evaluated by staff, doctors and management to improve patient care, service delivery and quality improvement. Review of our data for the second half of 2022 demonstrates excellent results consistent with high standards of patient safety and clinical outcomes. Below are some key highlights: