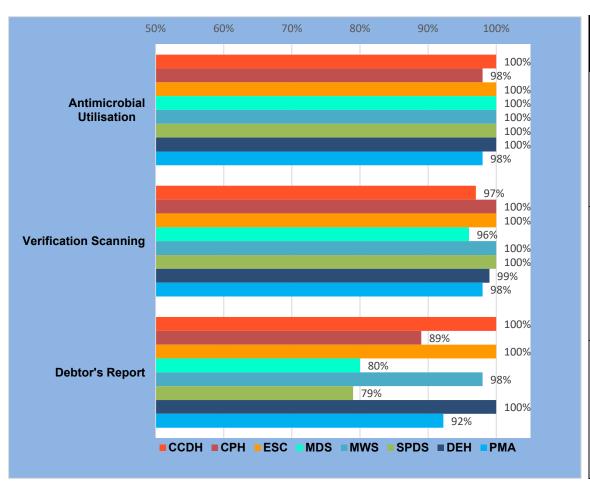

## October – December 2023 Quarter 2 PresMed Australia Audit Results – Group Comparison

|  | Audit                        | CCDH | СРН  | ESC  | MDS  | MWS  | SPDS | DEH  | РМА |
|--|------------------------------|------|------|------|------|------|------|------|-----|
|  | Antimicrobial<br>Utilisation | 100% | 98%  | 100% | 100% | 100% | 100% | 100% | 98% |
|  | Verification<br>Scanning     | 97%  | 100% | 100% | 96%  | 100% | 100% | 99%  | 98% |
|  | Debtor's<br>Report           | 100% | 89%  | 100% | 80%  | 98%  | 79%  | 100% | 92% |