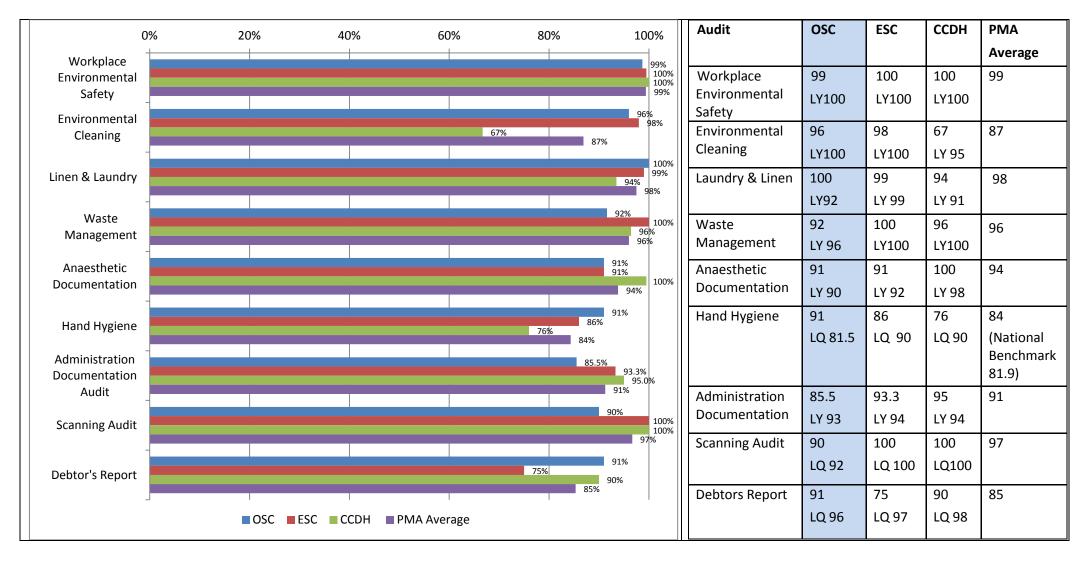

## **PRESMED AUSTRALIA GROUP - INTERNAL AUDITS**

The Ophthalmic Surgery Centre (OSC) is part of the Presmed Australia (PMA) group of day hospitals. OSC conducts PMA quality assurance audits to measure the outcomes of clinical and business functions within the group and to ensure compliance against policies, procedures, standards and regulations. The outcomes of these audits are benchmarked between facilities and evaluated by staff, doctors and management to improve patient care, service delivery and quality improvement.

## July - December 2014 quarter PMA audit results - group comparison

SYDNEY ENT & FACIAL DAY SURGERY CENTRE